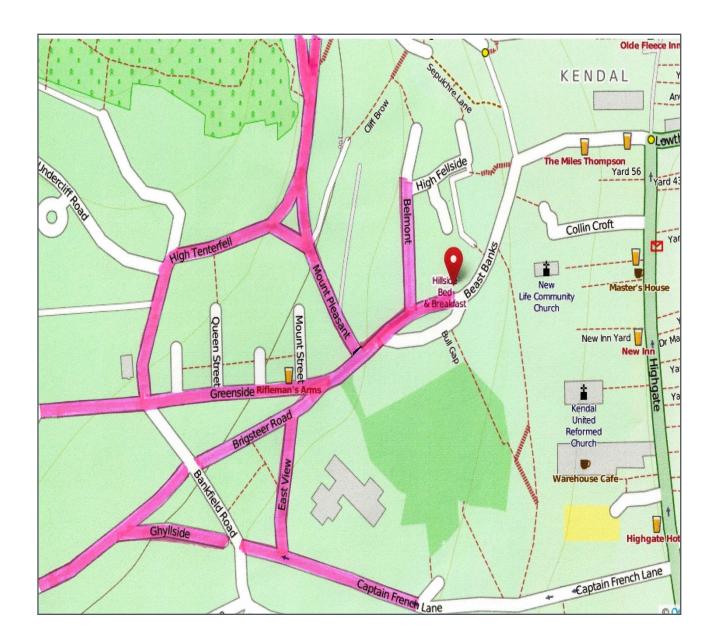

## **ZONE C PARKING MAP**

Valid for parking in Zone C on the following streets:

Beast Banks, Belmont, Brigsteer Rd., Capt. French Lane, East View, Ghyllside, Greenside, High Tenterfell, Low Fellside, Middle Lane, Mount Pleasant, Queens Rd., Serpentine Rd., Summerhill.

When you arrive please find yourselves a car parking place on the street on any of the Highlighted roads or streets listed above we will then lend you a visitor's permit. This visitor's permit should be displayed in full view on the dashboard in a similar manner to a parking disc. It will allow the permit holders car to be exempt from the waiting time restrictions that apply to the car parking places in the streets named above. It does not allow parking on single or double yellow lines or in council car park. It does not cover vehicles with trailers or commercial vehicles.